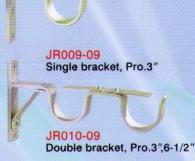

### **BRACKETS**

Single bracket, Pro.3"

JQ010-09

Double bracket, Pro.3",6-1/2"

JQ009L-09

Center single support, Pro.3"

JQ009CL-09

Center single support, Pro.6-1/2"