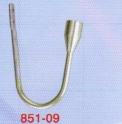

### **OTHER ACCESSORIES**

851-09 Tieback

854-09 End cap

855-09 Socket

Splice-1-N Metal splice

Baton2-09

Round metal baton w/clip, 1/2" x L:36"