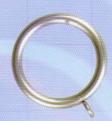

### RING

**RBC-5-09** Steel ring w/eyelit 1/4" × 1-3/4" I.D.

**RBC-16C-09** Open C steel ring w/eyelit 1/4" × 1-3/4" I.D.