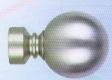

### **FINIALS**

JQ011-09 (ball) 2-1/2"W × 3-5/8"L

JQ013-09 (square) 2-1/4" W × 2"L

JQ014-09 (flute) 2-1/8"W × 2"L

JQ016-09 (block) 2"W × 4-1/4"L

JQ017-09 (cylinder) 2"W × 4-1/4"L

JQ018-09 (crystal faceted ball) 2-3/8"W × 3-1/2"L