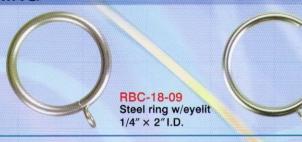

2"



JQ015-09 Ceiling bracket, Pro.2-1/4"

### RING



**RBC-5-09** Steel ring w/eyelit 1/4" × 1-3/4" I.D.



**RBC-16C-09** Open C steel ring w/eyelit 1/4" × 1-3/4" I.D.

### **OTHER ACCESSORIES**



851-09 Tieback



854-09 End cap



855-09 Socket



Splice-1-N Metal splice

Baton2-09

Round metal baton w/clip, 1/2" x L:36"

# 1-1/2" Wrought Iron-Brush Nickel

### **FINIALS**



JR011-09 (ball) 3-3/8"W × 4-3/4"L



JR013-09 (square) 3"W × 2-1/2"L



JR014-09 (flute) 2-3/4"W × 2-1/2"L



JR016-09 (block) 2-3/8"W × 5-1/8"L



JR017-09 (cylinder) 2-3/8"W × 5-1/8"L



JR018-09 (crystal faceted ball) 2-7/8"W × 4-1/8"L



JR019-09 (crystal diamond) 2-7/8"W × 3-1/4"L

### RODS



### **BRACKETS**





JR009L-09 Single bracket, Pro.6-1/2"

JR009C-09 Center single support, Pro.3"



#### RING



RBC-18C-09 Open C steel ring w/eyelit 1/4" × 2"I.D.

### **OTHER ACCESSORIES**





Splice-1-1/2N Metal splice



954-09 End cap



955-09 Socket

Baton2-09 Round metal baton w/clip, 1/2"× L:36"