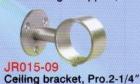

ort, Pro.6-1/2"



JQ015-09 Ceiling bracket, Pro.2-1/4"

### RING



**RBC-5-09** Steel ring w/eyelit 1/4" × 1-3/4" I.D.



**RBC-16C-09** Open C steel ring w/eyelit 1/4" × 1-3/4" I.D.

### **OTHER ACCESSORIES**



851-09 Tieback



854-09 End cap



855-09 Socket



Splice-1-N Metal splice

Baton2-09

Round metal baton w/clip, 1/2" x L:36"

# 1-1/2" Wrought Iron-Brush Nickel

### **FINIALS**



JR011-09 (ball) 3-3/8"W × 4-3/4"L



JR013-09 (square) 3"W × 2-1/2"L



JR014-09 (flute) 2-3/4"W × 2-1/2"L



JR016-09 (block) 2-3/8"W × 5-1/8"L



JR017-09 (cylinder) 2-3/8"W × 5-1/8"L



JR018-09 (crystal faceted ball) 2-7/8"W × 4-1/8"L



JR019-09 (crystal diamond) 2-7/8"W × 3-1/4"L

### RODS



### **BRACKETS**





JR009L-09 Single bracket, Pro.6-1/2"

JR009C-09 Center single support, Pro.3"



#### RING



RBC-18C-09 Open C steel ring w/eyelit 1/4" × 2"I.D.

### **OTHER ACCESSORIES**





Splice-1-1/2N Metal splice



954-09 End cap



955-09 Socket

Baton2-09 Round metal baton w/clip, 1/2"× L:36"