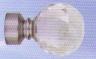

### **FINIALS**

JQ011-09 (ball) 2-1/2"W × 3-5/8"L

JQ013-09 (square) 2-1/4" W × 2"L

JQ014-09 (flute) 2-1/8"W × 2"L

JQ016-09 (block) 2"W × 4-1/4"L

JQ017-09 (cylinder) 2"W × 4-1/4"L

JQ018-09 (crystal faceted ball) 2-3/8"W × 3-1/2"L