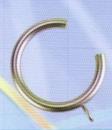

### RING

**RBC-5-09** Steel ring w/eyelit 1/4" × 1-3/4" I.D.

**RBC-16C-09** Open C steel ring w/eyelit 1/4" × 1-3/4" I.D.

#### RING

RBC-18C-09 Open C steel ring w/eyelit 1/4" × 2"I.D.