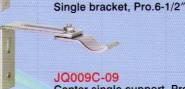

### **BRACKETS**

Single bracket, Pro.3"

JQ010-09

Double bracket, Pro.3",6-1/2"

JQ009L-09

Center single support, Pro.3"

JQ009CL-09

Center single support, Pro.6-1/2"

### **BRACKETS**

JR009L-09 Single bracket, Pro.6-1/2"

JR009C-09 Center single support, Pro.3"