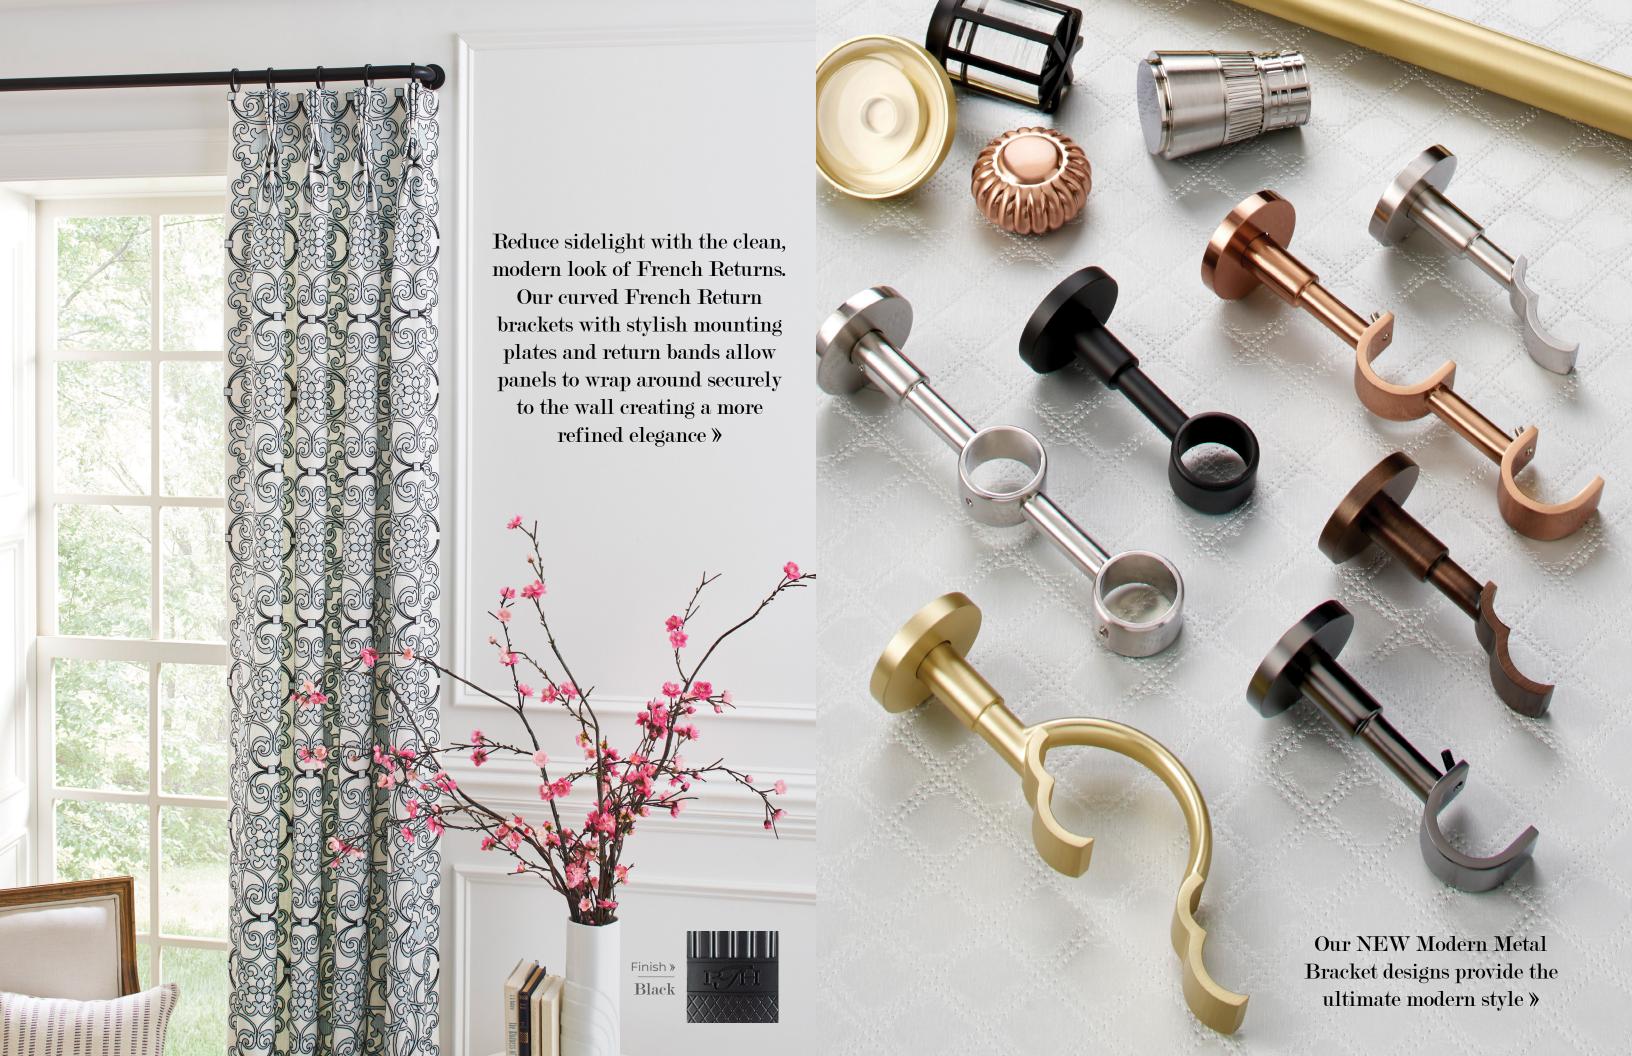

Silver

Rose Gold

Shown with Silver Highlights»

For a more finished look or the perfect solution for covering bay or corner windows, add mitered returns to your fascia »

Ceiling Mount Brackets work well for projects where there isn't enough wall space for a wall bracket, allowing the treatment to drop down from the ceiling »