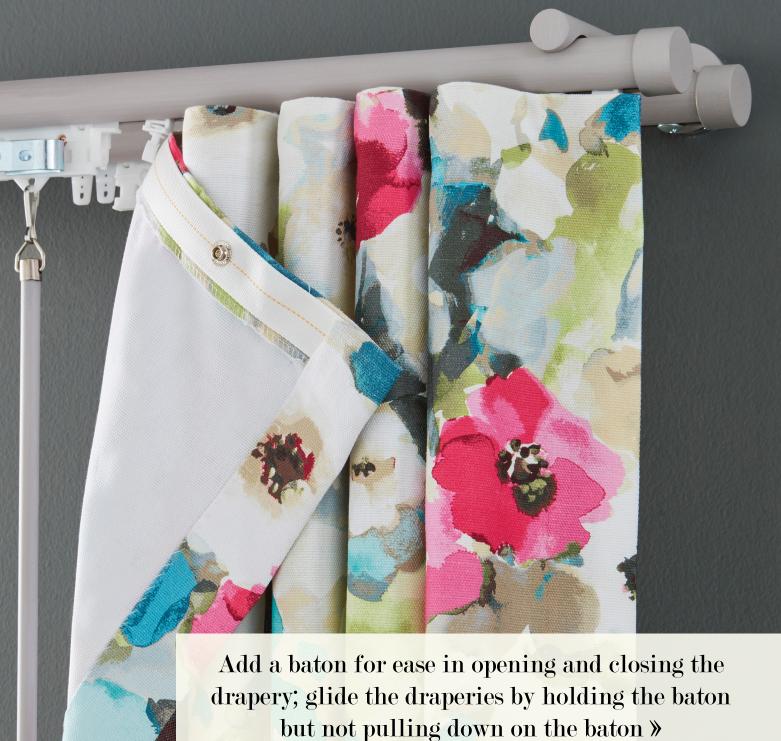

Use a double bracket to easily create a two layer treatment -the design possibilities are limitless! >>