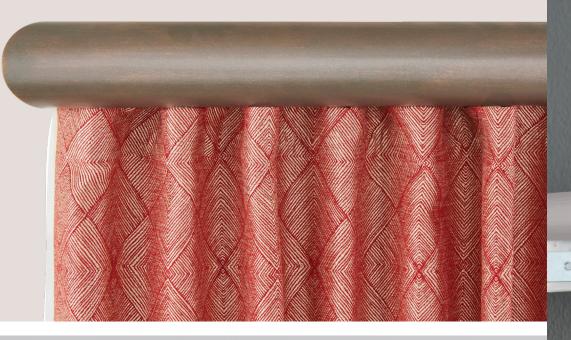

Silver

Rose Gold

Shown with Silver Highlights»

For a more finished look or the perfect solution for covering bay or corner windows, add mitered returns to your fascia »

Ceiling Mount Brackets work well for projects where there isn't enough wall space for a wall bracket, allowing the treatment to drop down from the ceiling »