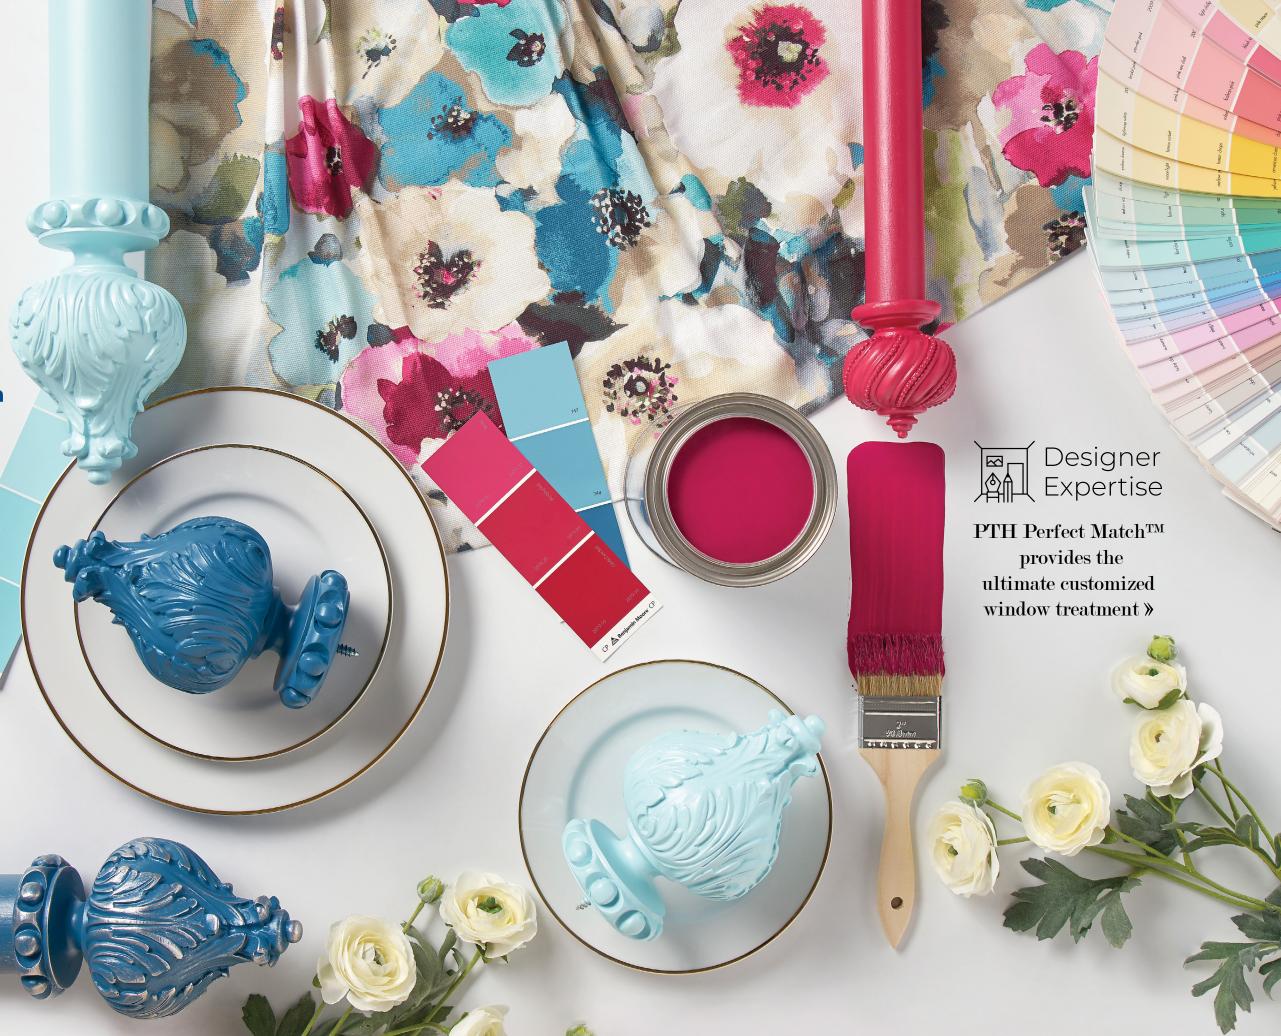

Looking for that *perfect* hardware finish to match your wall, fabric or furniture?

Allow PTH Perfect Match™ to stir your imagination and inspire you to create your own unique window treatment.

### Here's How It Works»

Choose any Benjamin Moore® color in either high-gloss or eggshell sheen level.

For a minimal service charge, we will apply your specified color to your Paris Texas Hardware selection and responsibly dispose of any leftover paint.

### Make It Your Own »

For a minimal service charge, we will add highlights to your PTH Perfect Match™ hardware selections.

Highlights are only available on PTH Perfect Match™ finishes.

Choose from 4 highlight options »