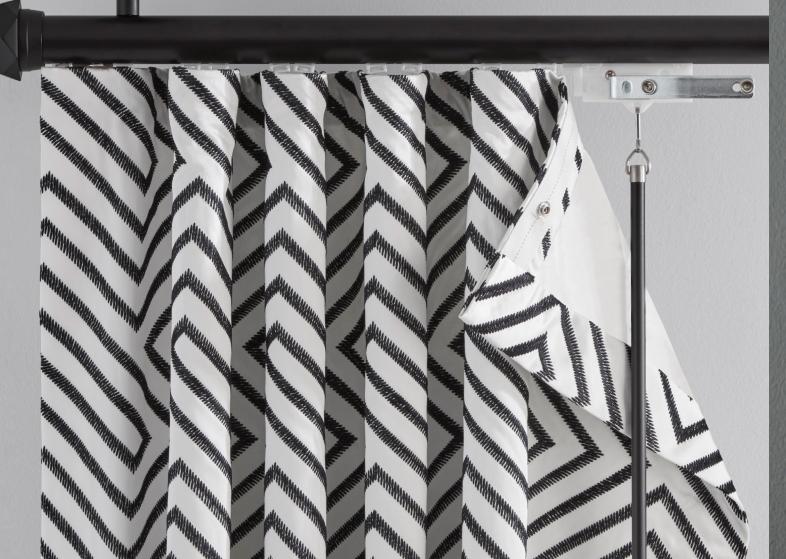

Silver

Rose Gold

Shown with Silver Highlights»

For a more finished look or the perfect solution for covering bay or corner windows, add mitered returns to your fascia »

Ceiling Mount Brackets work well for projects where there isn't enough wall space for a wall bracket, allowing the treatment to drop down from the ceiling »