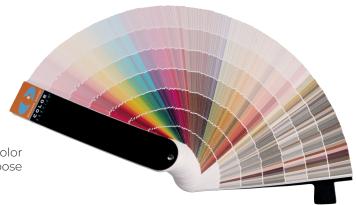

#### Here's How It Works»

Choose any Benjamin Moore® color in either high-gloss or eggshell sheen level.

For a minimal service charge, we will apply your specified color to your Paris Texas Hardware selection and responsibly dispose of any leftover paint.